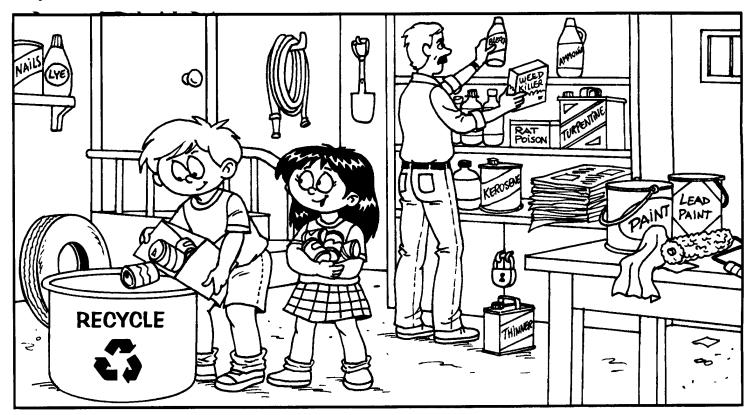

#### **Break the Code**

Use the picture to figure out the safety rule. The first letter is done for you.

Here are two scenes that look the same. If you look carefully though, you'll see nine differences. Can you find them?