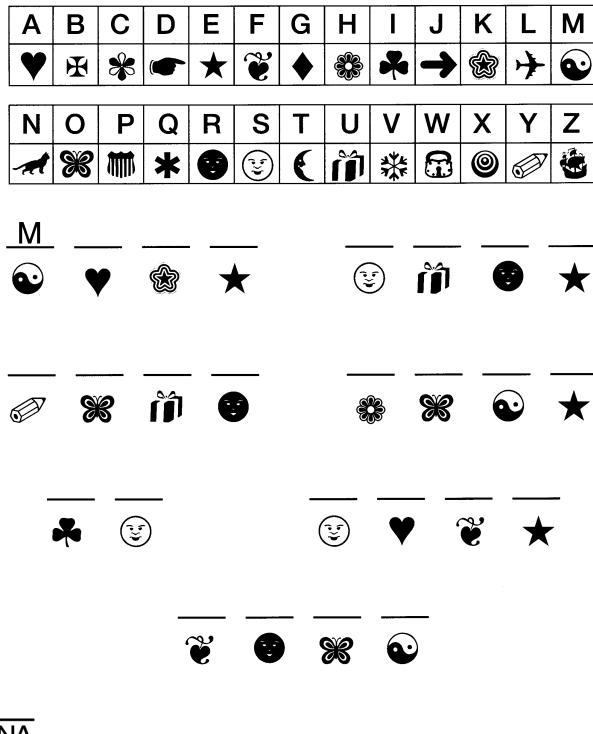

#### **Break the Code**

Use the picture to figure out the safety rule. The first letter is done for you.

Here are two scenes that look the same. If you look carefully though, you'll see nine differences. Can you find them?