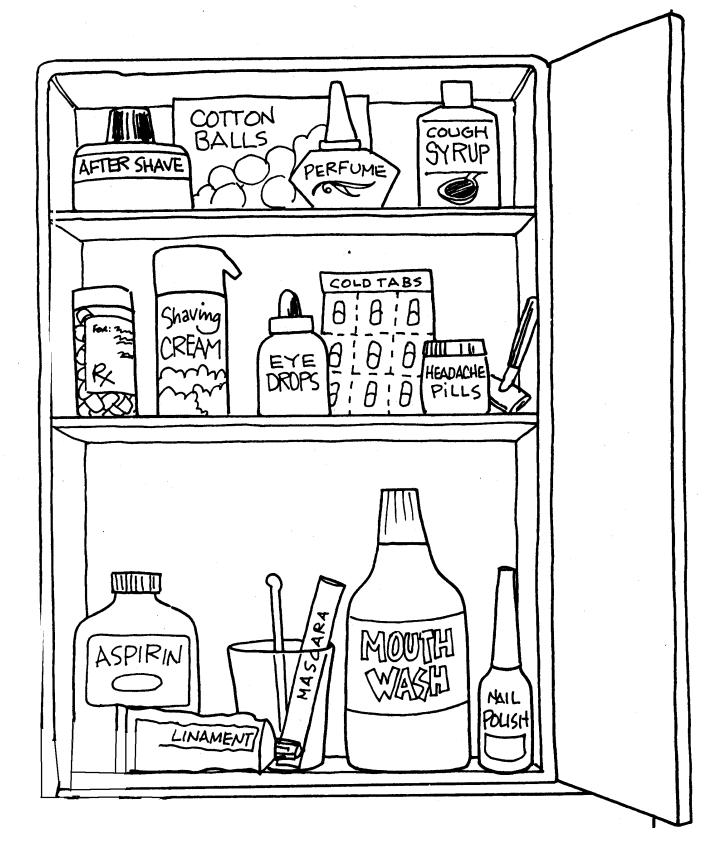

## The Indiana Poison Center reproducible activity sheets



1-800-222-1222

www.indianapoison.org



### Draw an X on all the poisons

























## Medicine is *not* candy. Only take medicine from a grownup you trust.



1-800-222-1222

www.indianapoison.org

## Make-up can hurt you if it gets in your eyes or mouth.









**1-800-222-1222** www.indianapoison.org

Never take <u>anything</u> from medicine cabinets. Many of these things can make you really sick if you use them the wrong way.

#### Poisons come in many forms

Poisons come in many shapes, sizes and colors. Sometimes it's hard to tell if something *is* a poison. Poison can get into your body in different ways. It can make you sick if you touch it, taste it, breathe it, smell it, or get it on your skin.

See if you can get safely home without touching the poisons!



## POISON WORD SEARCH "HIDDEN POISONS"

| Α | Ι | Р | Ε | С | Α | С | L | K | Α | Q | 0 | М | Ε | L | Υ | Р |
|---|---|---|---|---|---|---|---|---|---|---|---|---|---|---|---|---|
| В | R | 0 | J | Н | М | U | Ι | Н | G | Α | S | 0 | L | Ι | N | E |
| ٧ | S | Ι | Р | Υ | G | Ε | В