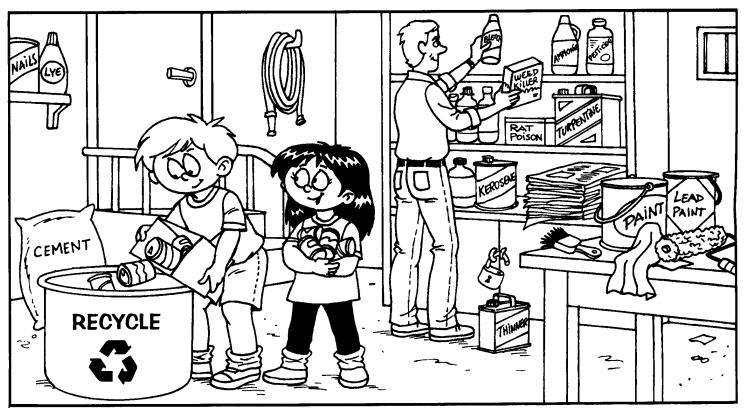

These things could hurt you if you drink them, eat them, smell them, or get them on your skin. ALL OF THEM ARE DRAWN TWICE EXCEPT ONE.

Can you find it?

1-800-222-1222

www.indianapoison.org

Here's something that's pretty to look at but if you eat it, you could get sick. To find out what it is, join the dots and then color it.