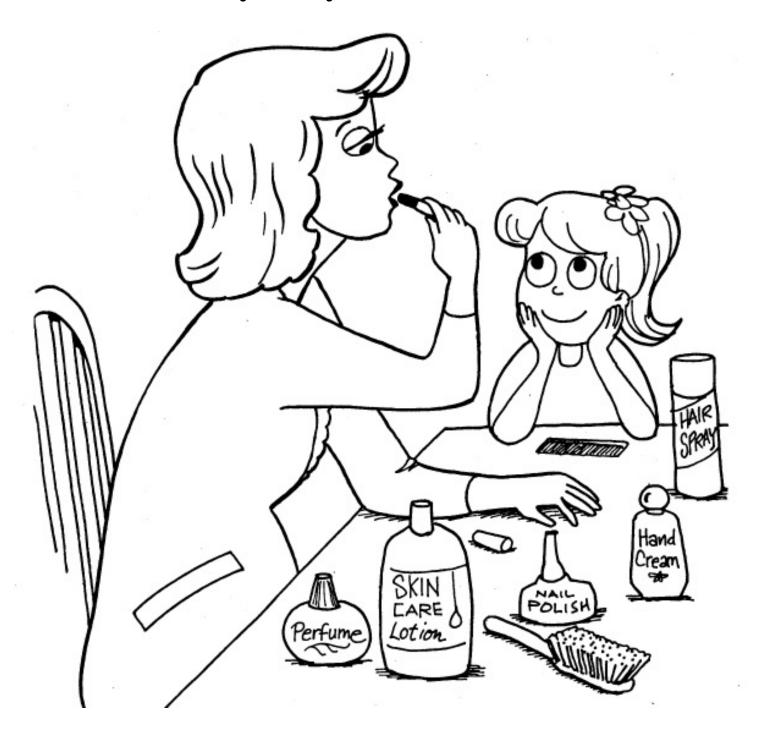

## Make-up can hurt you if it gets in your eyes or mouth.

**1-800-222-1222** www.indianapoison.org

Never take <u>anything</u> from medicine cabinets. Many of these things can make you really sick if you use them the wrong way.