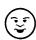

#### **Break the Code**

Use the picture to figure out the safety rule. The first letter is done for you.

Here are two scenes that look the same. If you look carefully though, you'll see nine differences. Can you find them?